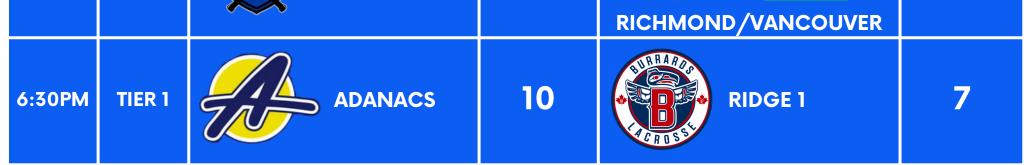

## FIELD #1

| TIME   | TIER   | TEAM                       | SCORE | TEAM           | SCORE |
|--------|--------|----------------------------|-------|----------------|-------|
| 5:00PM | TIER 2 | LACROSSE<br>MISSION/VALLEY | 8     | DELTA LACROSSE | 5     |
| 6:30PM | TIER 1 | ADANACS                    | 19    | NEW WEST       | 7     |